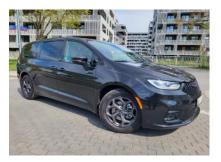

## Please ask for number: CALL FOR APP. Chrysler PACIFICA Hybrid 3.6 / 287 HP / Automatic 2022, mileage: 122 802 km

ABS; ASR; EDS; ESP; Aluminum wheels; Alarm; Transmission lock; Central lock ; Rain censors; Park assist; Electric mirrors; Electric windows; immobiliser; Multifunction steering wheel; Air conditioning; Onboard computer; Heated seats; Air Bags; Darkened windows; Radio / CD; Leather seats; Navigation; Cruise control; Power steering ; Fog lights; Roof rails; Electric seats; DVD; Premium upholstery; Height adjustable seats; climatronic; Front wheel drive Service history; v6