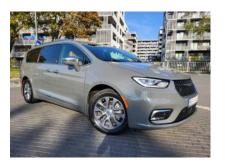

## Please ask for number: 1137 Chrysler PACIFICA Hybrid 3.6 / 287 HP / Automatic 2021, mileage: 36 736 km

ABS; ASR; EDS; ESP; Aluminum wheels; Alarm; Transmission lock; Central lock; Rain censors; Park assist; Electric mirrors; Electric windows; immobiliser; Multifunction steering wheel; Air conditioning; Onboard computer; Independent heating; Heated front window; Heated seats; Air Bags; Darkened windows; Radio / CD; Leather seats; Navigation; Sun roof; Cruise control; Power steering; Fog lights; Roof rails; Electric seats; Premium upholstery; Height adjustable seats; climatronic; Front wheel drive